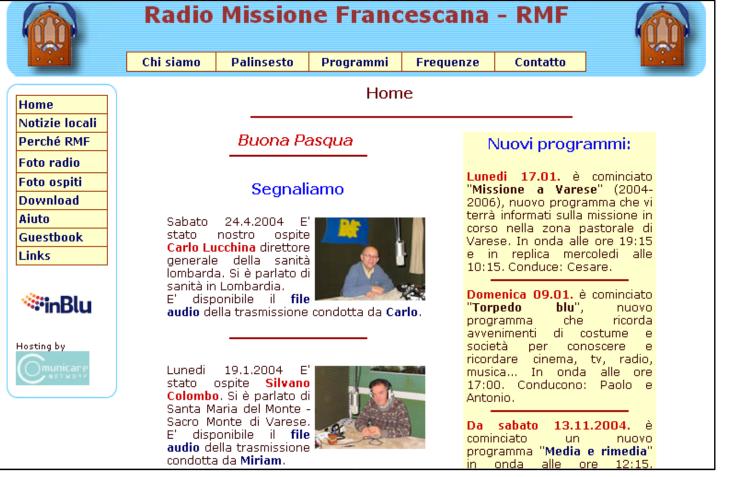

#### http://www.rmf.it

## Keyword: radio station

- Participants in the experiment
  - 101 English-speaking students (250 in total)
  - 77 main experimental group (used online MT)
  - 24 control group (only browsed Italian sites)
  - 3:1 ration experimental/control group