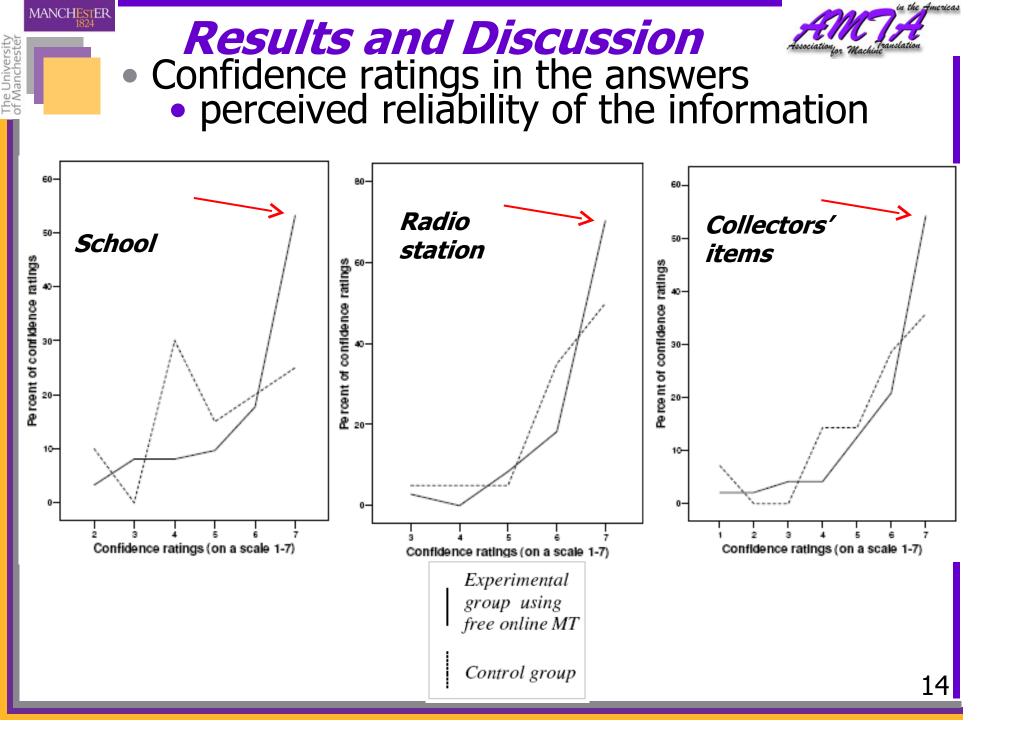

# Results and Discussion Confidence ratings in the answers perceived reliability of the information

ANCHEST

| Γ | Confidence ratings school's phone no.     |    |                             |                       |                       |  |
|---|-------------------------------------------|----|-----------------------------|-----------------------|-----------------------|--|
|   | Group                                     | Ν  | Mean confi-<br>dence rating | Std.<br>deviat<br>ion | Std.<br>Error<br>Mean |  |
|   | MT                                        | 62 | 5.90                        | 1.490                 | .189                  |  |
| Γ | Control                                   | 20 | 5.10                        | 1.586                 | .355                  |  |
|   | +.80 (i.e. +11%) mean confidence using MT |    |                             |                       |                       |  |

| Confidence ratings radio station's phone no. |    |                             |                       |                       |  |
|----------------------------------------------|----|-----------------------------|-----------------------|-----------------------|--|
| Group                                        | Ν  | Mean confi-<br>dence rating | Std.<br>deviat<br>ion | Std.<br>Error<br>Mean |  |
| MT                                           | 71 | 6.54                        | .876                  | .104                  |  |
| Control                                      | 20 | 6.20                        | 1.105                 | .247                  |  |
| +.34 (i.e. +5%) mean confidence using MT     |    |                             |                       |                       |  |

| Confidence ratings collectors' items phone no. |    |                             |                       |                       |  |
|------------------------------------------------|----|-----------------------------|-----------------------|-----------------------|--|
| Group                                          | Ν  | Mean confi-<br>dence rating | Std.<br>deviat<br>ion | Std.<br>Error<br>Mean |  |
| MT                                             | 48 | 6.02                        | 1.451                 | .209                  |  |
| Control                                        | 14 | 5.57                        | 1.697                 | .453                  |  |
| + .45 (i.e. +6%) mean confidence using MT      |    |                             |                       |                       |  |